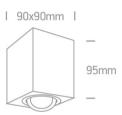

#### Dimensions

| Height                     | 90mm             |
|----------------------------|------------------|
| Diameter                   | 95mm             |
| Surface Ceiling            | Yes              |
| Indoor                     | Yes              |
| Adjustable                 | 2 Directions     |
|                            |                  |
| Electrical Characteristics |                  |
|                            |                  |
| Gear                       | No               |
|                            |                  |
| Fitting + Driver           |                  |
| Input Voltage              | 100-240V         |
| 50 Hz                      | Yes              |
| 60 Hz                      | Yes              |
| Safety Class               |                  |
| Power(Watts)               | 10W              |
| IP Rating                  | IP20             |
| Light Source               | Replaceable lamp |
| Lamp Holder                | GU10             |
| Number of Lamps            | 1                |
| Dimmable                   | Yes              |
| F Mark                     | F                |
|                            |                  |
| Ilumination Data           |                  |
|                            |                  |
| Illumination Diagram       |                  |
|                            |                  |
| Packing Info               |                  |
| Pcs/Carton                 | 10               |
| Barcode                    | 5291889027478    |
| HS Code                    | 9405409900       |
|                            |                  |