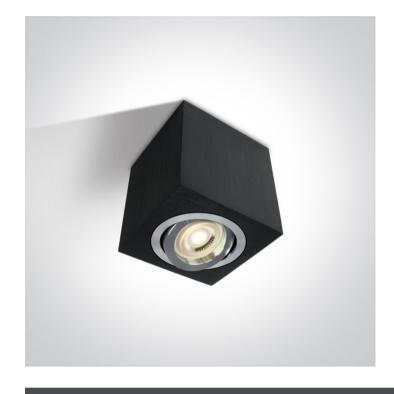

# **Product Datasheet**

www.1-light.eu

13 Wall & Ceiling>The GU10 Ceiling Lights Aluminium

12105AC/B

10w MR16 GU10 Ceiling Light.

Complies with standard EN60598-1 and any other specific standards.

Downloads

### **Physical Specification**

| Product Type | Gear                              |
|--------------|-----------------------------------|
| Item Group   | 13 Wall & Ceiling                 |
| Family       | The GU10 Ceiling Lights Aluminium |
| Order Code   | 12105AC/B                         |
| Colour       | Black                             |
| Material     | Aluminium                         |
| Shape        | Circular                          |
|              |                                   |

| Height                     | 90mm             |
|----------------------------|------------------|
| Diameter                   | 95mm             |
| Surface Ceiling            | Yes              |
| Indoor                     | Yes              |
| Adjustable                 | 2 Directions     |
|                            |                  |
| Electrical Characteristics |                  |
|                            |                  |
| Gear                       | No               |
|                            |                  |
| Fitting + Driver           |                  |
| Input Voltage              | 100-240V         |
| 50 Hz                      | Yes              |
| 60 Hz                      | Yes              |
| Safety Class               |                  |
| Power(Watts)               | 10W              |
| IP Rating                  | IP20             |
| Light Source               | Replaceable lamp |
| Lamp Holder                | GU10             |
| Number of Lamps            | 1                |
| Dimmable                   | Yes              |
| F Mark                     | F                |
|                            |                  |
| Ilumination Data           |                  |
|                            |                  |
| Illumination Diagram       |                  |
|                            |                  |
| Packing Info               |                  |
| Pcs/Carton                 | 10               |
| Barcode                    | 5291889027478    |
| HS Code                    | 9405409900       |
|                            |                  |