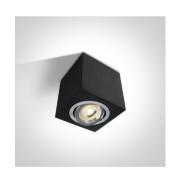

## Gallery

### **Physical Specification**

| Product Type | Gear                              |
|--------------|-----------------------------------|
| Item Group   | 13 Wall & Ceiling                 |
| Family       | The GU10 Ceiling Lights Aluminium |
| Order Code   | 12105AC/B                         |
| Colour       | Black                             |
| Material     | Aluminium                         |
| Shape        | Circular                          |
|              |                                   |