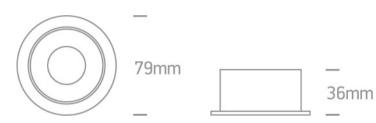

| Height                     | 36mm             |
|----------------------------|------------------|
| Diameter                   | 79mm             |
| Cutout Hole Diameter       | 70mm             |
| Recessed Ceiling           | Yes              |
| Depth Required             | 120mm            |
| Indoor                     | Yes              |
| Adjustable                 | 1 Direction      |
|                            |                  |
| Electrical Characteristics |                  |
|                            |                  |
| Gear                       | No               |
| Fitting L Driver           |                  |
| Fitting + Driver           |                  |
| Input Voltage              | 100-240V         |
| 50 Hz                      | Yes              |
| 60 Hz                      | Yes              |
| Safety Class               |                  |
| Power(Watts)               | 10W              |
| IP Rating                  | IP20             |
| Light Source               | Replaceable lamp |
| Lamp Holder                | GU10             |
| Dimmable                   | N/A              |
| Cable Length               | 15cm             |
| F Mark                     | F                |
|                            |                  |
| llumination Data           |                  |
| Illumination Diagram       |                  |
| Dark Light                 | Yes              |
|                            |                  |
|                            |                  |
| Packing Info               |                  |
| Box Length                 | 10cm             |
|                            |                  |