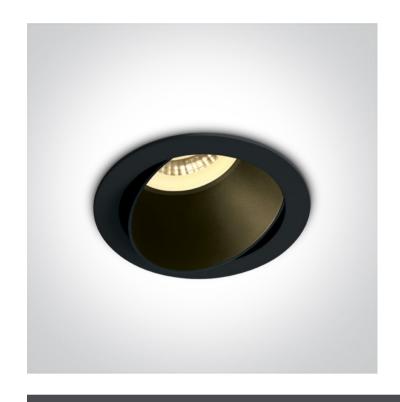

# 11105M/B/B

Black Body Black Reflector Adjustable Dark Light Recessed MR16 spot with GU10 lampholder.

Complies with standard EN60598-1 and any other specific standards.

Downloads

Dimensions

#### Gallery

#### **Physical Specification**

| Product Type | Fitting                      |
|--------------|------------------------------|
| Item Group   | 03 Recessed Spots Adjustable |
| Family       | The Chill Out Range          |
| Order Code   | 11105M/B/B                   |
| Colour       | Black                        |
| Material     | Aluminium                    |
| Shape        | Circular                     |