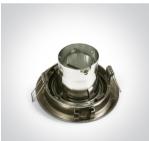

#### Gallery

#### **Physical Specification**

| Product Type | Fitting                 |
|--------------|-------------------------|
| Item Group   | 01 Recessed Spots Fixed |
| Family       | The Bathroom Range      |
| Order Code   | 10105CJ/ABS/5           |
| Colour       | Antique Brass           |
| Material     | Die Cast                |
| Shape        | Circular                |