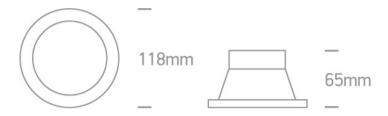

| Height               | 65mm  |
|----------------------|-------|
| Diameter             | 118mm |
| Cutout Hole Diameter | 102mm |
| Recessed Ceiling     | Yes   |
| Depth Required       | 120mm |
| Indoor               | Yes   |
| Adjustable           | No    |
|                      |       |