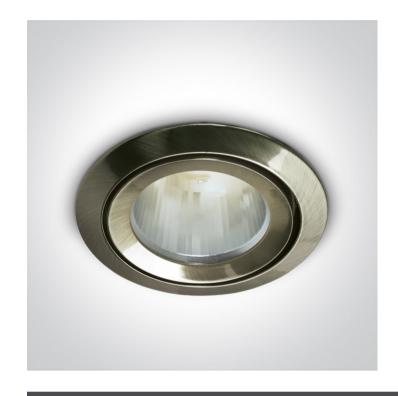

## 10105CJ/ABS/5

Recessed Dark light MR16 spot with GU5.3 lampholder.

Complies with standard EN60598-1 and any other specific standards.

Downloads

Dimensions

#### Gallery

#### **Physical Specification**

| Product Type | Fitting                 |
|--------------|-------------------------|
| Item Group   | 01 Recessed Spots Fixed |
| Family       | The Bathroom Range      |
| Order Code   | 10105CJ/ABS/5           |
| Colour       | Antique Brass           |
| Material     | Die Cast                |
| Shape        | Circular                |