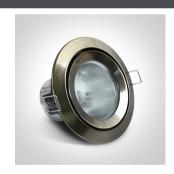

#### Gallery

#### **Physical Specification**

| Product Type | Fitting                 |
|--------------|-------------------------|
| Item Group   | 01 Recessed Spots Fixed |
| Family       | The Bathroom Range      |
| Order Code   | 10105CJ/ABS/5           |
| Colour       | Antique Brass           |
| Material     | Die Cast                |
| Shape        | Circular                |