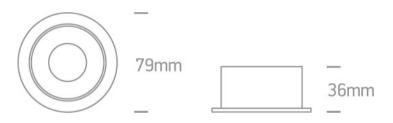

| Height                     | 36mm             |
|----------------------------|------------------|
| Diameter                   | 79mm             |
| Cutout Hole Diameter       | 70mm             |
| Recessed Ceiling           | Yes              |
| Depth Required             | 120mm            |
| Indoor                     | Yes              |
| Adjustable                 | 1 Direction      |
|                            |                  |
| Electrical Characteristics |                  |
|                            |                  |
| Gear                       | No               |
| Fitting L Driver           |                  |
| Fitting + Driver           |                  |
| Input Voltage              | 100-240V         |
| 50 Hz                      | Yes              |
| 60 Hz                      | Yes              |
| Safety Class               |                  |
| Power(Watts)               | 10W              |
| IP Rating                  | IP20             |
| Light Source               | Replaceable lamp |
| Lamp Holder                | GU10             |
| Dimmable                   | N/A              |
| Cable Length               | 15cm             |
| F Mark                     | F                |
|                            |                  |
| llumination Data           |                  |
| Illumination Diagram       |                  |
| Dark Light                 | Yes              |
|                            |                  |
|                            |                  |
| Packing Info               |                  |
| Box Length                 | 10cm             |
|                            |                  |