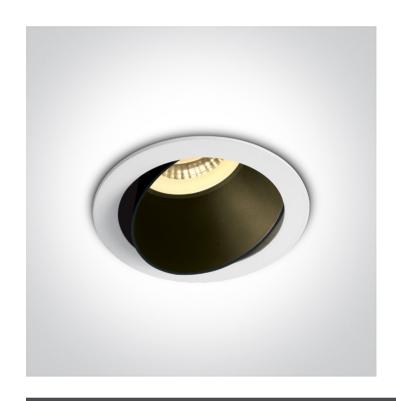

# 11105M/W/B

White Body Black Reflector Adjustable Dark Light Recessed MR16 spot with GU10 lampholder.

Complies with standard EN60598-1 and any other specific standards.

Downloads

Dimensions

#### Gallery

#### **Physical Specification**

| Product Type | Fitting                      |
|--------------|------------------------------|
| Item Group   | 03 Recessed Spots Adjustable |
| Family       | The Chill Out Range          |
| Order Code   | 11105M/W/B                   |
| Colour       | White-Black                  |
| Material     | Aluminium                    |
| Shape        | Circular                     |