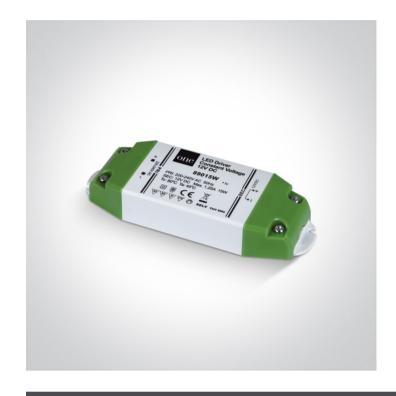

## **Product Datasheet**

www.1-light.eu

23 LED Drivers>The 12V DC Range Constant voltage

89015W

15W 12V DC Constant Voltage LED driver.

Complies with standard EN61347-1 and any other specific standards.

₽ IP20 **(**€

**Electrical Characteristics** 

| Gear             |                                                |
|------------------|------------------------------------------------|
| Gear Type        | Led Driver                                     |
| Input Voltage    | 220-240V                                       |
| 50 Hz            | Yes                                            |
| 60 Hz            | Yes                                            |
| Power(Watts)     | 15W                                            |
| Power Factor     | 0,9                                            |
| Constant Voltage | Yes                                            |
| 12 V             | Yes                                            |
| IP Rating        | IP20                                           |
| Safety Class     |                                                |
| Dimmable         | No                                             |
| Ambient Temp     | 45°C                                           |
| Operating Temp   | 80°C                                           |
| Housing Material | Plastic                                        |
| Output Terminal  | Connector                                      |
| Manufacturer     | One Light Ltd                                  |
| Protection       | Short Circuit / Overload / Overheat Protection |
|                  |                                                |
| Packing Info     |                                                |
| Box Length       | 12,5cm                                         |
| Box Width        | 5cm                                            |
| Box Height       | 2,5cm                                          |
| Box Weight       | 0,082kg                                        |
| Pcs/Carton       | 200                                            |
| Barcode          | 5291889035053                                  |
| HS Code          | 8504408290                                     |