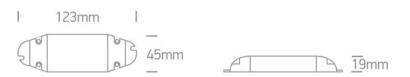

Downloads

Dimensions

## **Physical Specification**

| ear                              |
|----------------------------------|
| B LED Drivers                    |
| ne 12V DC Range Constant voltage |
| 9015W                            |
| astic                            |
| ectangular                       |
| 23mm                             |
| 5mm                              |
| 9mm                              |
| es                               |
| 3 7 9                            |