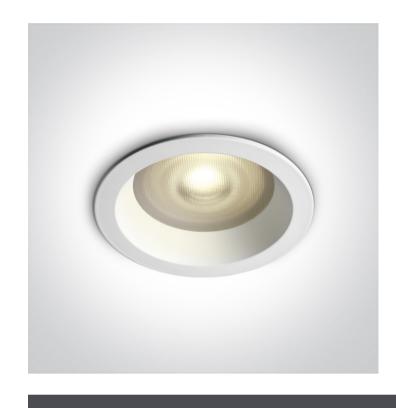

## 10105R2P/W

IP65 Recessed MR16 spot with prismatic glass and GU10 lampholder.

Suitable for bathroom installation.

Complies with standard EN60598-1 and any other specific standards.

Downloads

Dimensions

\_ 33mm

#### **Physical Specification**

| Item Group           | 01 Recessed Spots Fixed   |
|----------------------|---------------------------|
| Family               | The IP65 Dark Light Range |
| Order Code           | 10105R2P/W                |
| Colour               | White                     |
| Material             | Aluminium                 |
| Shape                | Circular                  |
| Height               | 33mm                      |
| Diameter             | 92mm                      |
| Cutout Hole Diameter | 82mm                      |
| Recessed Ceiling     | Yes                       |
| Depth Required       | 130mm                     |
| Indoor               | Yes                       |