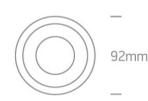

## 10105R2P/W

IP65 Recessed MR16 spot with prismatic glass and GU10 lampholder.

Suitable for bathroom installation.

Complies with standard EN60598-1 and any other specific standards.

Downloads

Dimensions

\_ 33mm

#### **Physical Specification**

| Item Group           | 01 Recessed Spots Fixed   |
|----------------------|---------------------------|
| Family               | The IP65 Dark Light Range |
| Order Code           | 10105R2P/W                |
| Colour               | White                     |
| Material             | Aluminium                 |
| Shape                | Circular                  |
| Height               | 33mm                      |
| Diameter             | 92mm                      |
| Cutout Hole Diameter | 82mm                      |
| Recessed Ceiling     | Yes                       |
| Depth Required       | 130mm                     |
| Indoor               | Yes                       |