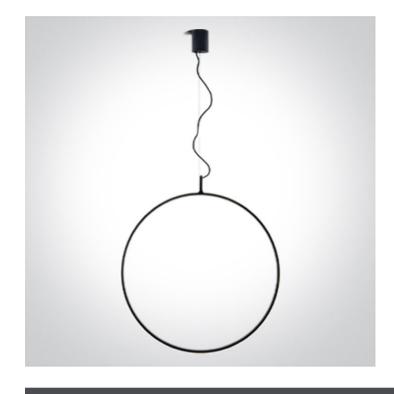

Dimensions

## **Physical Specification**

| Item Group        | New 2025 Edition 2 |
|-------------------|--------------------|
| Family            | Decorative         |
| Order Code        | 63152C/B/W         |
| Colour            | Black              |
| Material          | Aluminium          |
| Shape             | Circular           |
| Diameter          | 800mm              |
| Suspended Ceiling | Yes                |
| Indoor            | Yes                |