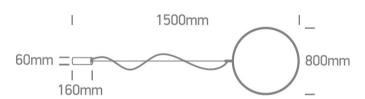

Dimensions

## **Physical Specification**

| Item Group        | New 2025 Edition 2 |
|-------------------|--------------------|
| Family            | Decorative         |
| Order Code        | 63152C/B/W         |
| Colour            | Black              |
| Material          | Aluminium          |
| Shape             | Circular           |
| Diameter          | 800mm              |
| Suspended Ceiling | Yes                |
| Indoor            | Yes                |