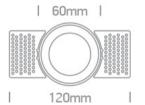

#### Dimensions

| Diameter                   | 60mm             |
|----------------------------|------------------|
| Cutout Hole Diameter       | 70mm             |
| Recessed trimmless ceiling | Yes              |
| Depth Required             | 120mm            |
| Indoor                     | Yes              |
| Adjustable                 | No               |
|                            |                  |
| Electrical Characteristics |                  |
| Coor                       | No               |
| Gear                       | No               |
| Fitting + Driver           |                  |
|                            | 100.240\/        |
| Input Voltage              | 100-240V         |
| 50 Hz                      | Yes              |
| 60 Hz                      | Yes              |
| Safety Class               | 4.014/           |
| Power(Watts)               | 10W              |
| IP Rating                  | IP20             |
| Light Source               | Replaceable lamp |
| Lamp Holder                | GU10             |
| Number of Lamps            | 1                |
| Dimmable                   | N/A              |
| Cable Length               | 15cm             |
| F Mark                     | F                |
|                            |                  |
| llumination Data           |                  |
| Illumination Diagram       |                  |
| Dark Light                 | Yes              |
|                            |                  |
| Packing Info               |                  |
| -aoking inito              |                  |
| Pcs/Carton                 | 60               |
|                            |                  |