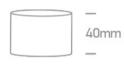

#### Dimensions

#### **Physical Specification**

| Item Group | 01 Recessed Spots Fixed                |
|------------|----------------------------------------|
| Family     | The Trimless Chill Out Range Aluminium |
| Order Code | 10105TR/BS                             |
| Colour     | Brass                                  |
| Material   | Aluminium                              |
| Shape      | Circular                               |
| Height     | 40mm                                   |
|            |                                        |