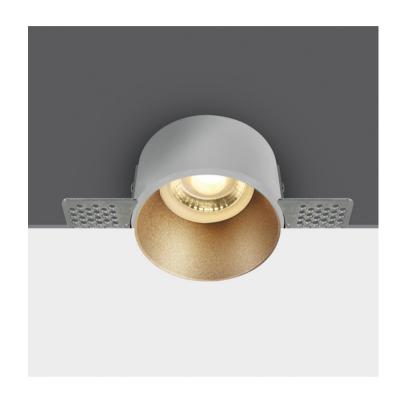

## 10105TR/BS

Trimless Dark Light Recessed MR16 spot with GU10 lampholder.

Complies with standard EN60598-1 and any other specific standards.

#### **Physical Specification**

| Item Group | 01 Recessed Spots Fixed                |
|------------|----------------------------------------|
| Family     | The Trimless Chill Out Range Aluminium |
| Order Code | 10105TR/BS                             |
| Colour     | Brass                                  |
| Material   | Aluminium                              |
| Shape      | Circular                               |
| Height     | 40mm                                   |
|            |                                        |

| Diameter                   | 60mm             |
|----------------------------|------------------|
| Cutout Hole Diameter       | 70mm             |
| Recessed trimmless ceiling | Yes              |
| Depth Required             | 120mm            |
| Indoor                     | Yes              |
| Adjustable                 | No               |
|                            |                  |
| Electrical Characteristics |                  |
| Coor                       | No               |
| Gear                       | No               |
| Fitting + Driver           |                  |
|                            | 100.240\/        |
| Input Voltage              | 100-240V         |
| 50 Hz                      | Yes              |
| 60 Hz                      | Yes              |
| Safety Class               | 4.014/           |
| Power(Watts)               | 10W              |
| IP Rating                  | IP20             |
| Light Source               | Replaceable lamp |
| Lamp Holder                | GU10             |
| Number of Lamps            | 1                |
| Dimmable                   | N/A              |
| Cable Length               | 15cm             |
| F Mark                     | F                |
|                            |                  |
| llumination Data           |                  |
| Illumination Diagram       |                  |
| Dark Light                 | Yes              |
|                            |                  |
| Packing Info               |                  |
| -aoking inito              |                  |
| Pcs/Carton                 | 60               |
|                            |                  |