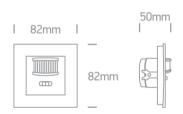

#### Dimensions

#### **Physical Specification**

| Item Group       | 24 LED Control & Dimming |
|------------------|--------------------------|
| Nom Group        |                          |
| Family           | Infrared Motion Sensors  |
| Order Code       | 22010                    |
| Material         | Plastic                  |
| Shape            | Rectangular              |
| Length           | 82mm                     |
| Width            | 82mm                     |
| Height           | 50mm                     |
| Recessed Ceiling | Yes                      |
| Indoor           | Yes                      |