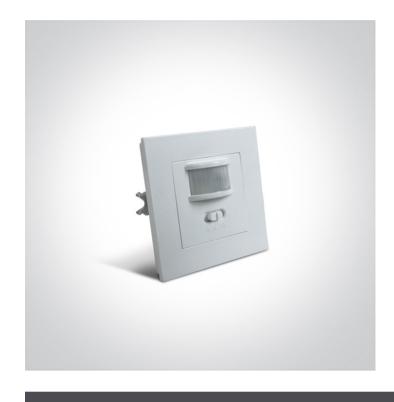

## 24 LED Control & Dimming>Infrared Motion Sensors

22010

230V 200W (LED) 500W (Incandescent) Wall Infrared Motion Sensor, compatible with BS/EU Box.

Detection area, hold time and daylight sensor are adjustable via dip switches

#### **Physical Specification**

| Item Group       | 24 LED Control & Dimming |
|------------------|--------------------------|
| Nom Group        |                          |
| Family           | Infrared Motion Sensors  |
| Order Code       | 22010                    |
| Material         | Plastic                  |
| Shape            | Rectangular              |
| Length           | 82mm                     |
| Width            | 82mm                     |
| Height           | 50mm                     |
| Recessed Ceiling | Yes                      |
| Indoor           | Yes                      |