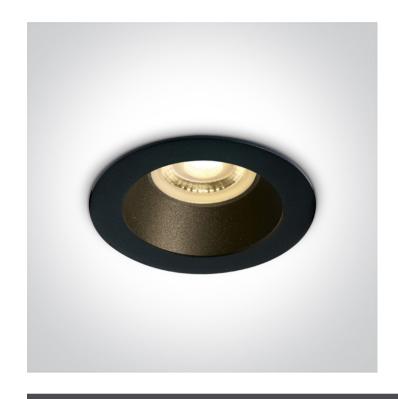

# 10105M/B/B

Black Body Black Reflector Dark Light Recessed MR16 spot with GU10 lampholder.

Complies with standard EN60598-1 and any other specific standards.

Downloads

Dimensions

#### **Physical Specification**

| Product Type         | Fitting                   |
|----------------------|---------------------------|
| Item Group           | 01 Recessed Spots Fixed   |
| Family               | The Chill Out Range Round |
| Order Code           | 10105M/B/B                |
| Colour               | Black                     |
| Material             | Aluminium                 |
| Shape                | Circular                  |
| Height               | 37mm                      |
| Diameter             | 79mm                      |
| Cutout Hole Diameter | 70mm                      |
| Recessed Ceiling     | Yes                       |
| Depth Required       | 120mm                     |