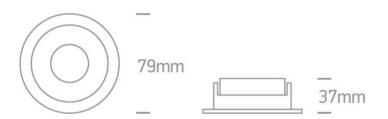

#### **Physical Specification**

| Product Type         | Fitting                   |
|----------------------|---------------------------|
| Item Group           | 01 Recessed Spots Fixed   |
| Family               | The Chill Out Range Round |
| Order Code           | 10105M/B/B                |
| Colour               | Black                     |
| Material             | Aluminium                 |
| Shape                | Circular                  |
| Height               | 37mm                      |
| Diameter             | 79mm                      |
| Cutout Hole Diameter | 70mm                      |
| Recessed Ceiling     | Yes                       |
| Depth Required       | 120mm                     |