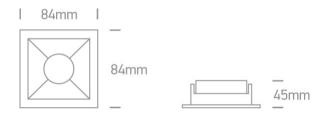

#### Dimensions

#### **Physical Specification**

| Product Type       | Fitting                    |
|--------------------|----------------------------|
| Item Group         | 01 Recessed Spots Fixed    |
| Family             | The Chill Out Range Square |
| Order Code         | 50105M/W/BS                |
| Colour             | White-Brass                |
| Material           | Aluminium                  |
| Shape              | Rectangular                |
| Length             | 84mm                       |
| Width              | 84mm                       |
| Height             | 45mm                       |
| Cutout Hole Width  | 76mm                       |
| Cutout Hole Length | 76mm                       |