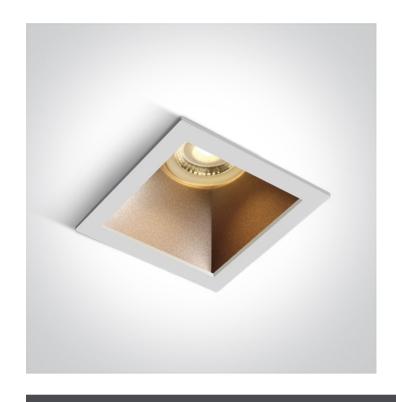

# 50105M/W/BS

White Body Brass Reflector Dark Light Recessed MR16 spot with GU10 lampholder.

Complies with standard EN60598-1 and any other specific standards.