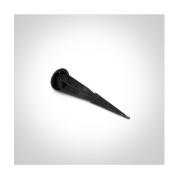

## 67198G/AN

35W garden spot, MR16, GU10, IP65, supplied with spike, for garden illumination.

Complies with standard EN60598-1 and any other specific standards.

#### Gallery