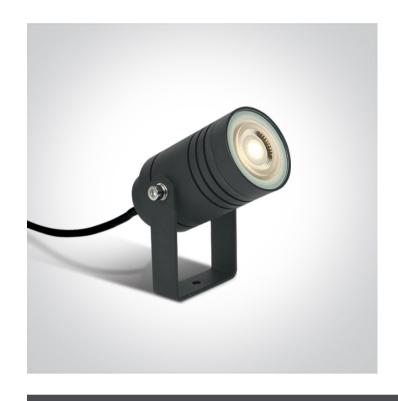

## 67198G/AN

35W garden spot, MR16, GU10, IP65, supplied with spike, for garden illumination.

Complies with standard EN60598-1 and any other specific standards.

#### **Physical Specification**

| Item Group | 20 Garden & Underwater |
|------------|------------------------|
| Family     | Garden Spots           |
| Order Code | 67198G/AN              |
| Colour     | Anthracite             |
| Material   | Aluminium              |
| Shape      | Circular               |
| Height     | 112mm                  |
|            |                        |

| Diameter                   | 132mm            |
|----------------------------|------------------|
| Surface Ceiling            | Yes              |
| Surface Wall               | Yes              |
| Surface Floor/Ground       | Yes              |
| Outdoor                    | Yes              |
| Adjustable                 | 1 Direction      |
|                            |                  |
| Electrical Characteristics |                  |
| Coor                       | No               |
| Gear                       | No               |
| Fitting + Driver           |                  |
| Input Voltage              | 220-240V         |
| 50 Hz                      | Yes              |
| 60 Hz                      | Yes              |
| Safety Class               |                  |
| Power(Watts)               | 35W              |
| IP Rating                  | IP65             |
| Light Source               | Replaceable lamp |
| Number of Lamps            | 1                |
| Dimmable                   | No               |
| Cable Length               | 150cm            |
| F Mark                     | F                |
|                            |                  |
| Ilumination Data           |                  |
|                            |                  |
| Illumination Diagram       |                  |
|                            |                  |
| Packing Info               |                  |
| Pcs/Carton                 | 12               |
| Barcode                    | 5291889041399    |
| HS Code                    | 9405409900       |
|                            |                  |