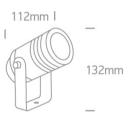

#### Dimensions

#### **Physical Specification**

| Item Group | 20 Garden & Underwater |
|------------|------------------------|
| Family     | Garden Spots           |
| Order Code | 67198G/AN              |
| Colour     | Anthracite             |
| Material   | Aluminium              |
| Shape      | Circular               |
| Height     | 112mm                  |
|            |                        |

| Diameter                   | 132mm            |
|----------------------------|------------------|
| Surface Ceiling            | Yes              |
| Surface Wall               | Yes              |
| Surface Floor/Ground       | Yes              |
| Outdoor                    | Yes              |
| Adjustable                 | 1 Direction      |
|                            |                  |
| Electrical Characteristics |                  |
| Coor                       | No               |
| Gear                       | No               |
| Fitting + Driver           |                  |
| Input Voltage              | 220-240V         |
| 50 Hz                      | Yes              |
| 60 Hz                      | Yes              |
| Safety Class               |                  |
| Power(Watts)               | 35W              |
| IP Rating                  | IP65             |
| Light Source               | Replaceable lamp |
| Number of Lamps            | 1                |
| Dimmable                   | No               |
| Cable Length               | 150cm            |
| F Mark                     | F                |
|                            |                  |
| Ilumination Data           |                  |
|                            |                  |
| Illumination Diagram       |                  |
|                            |                  |
| Packing Info               |                  |
| Pcs/Carton                 | 12               |
| Barcode                    | 5291889041399    |
| HS Code                    | 9405409900       |
|                            |                  |