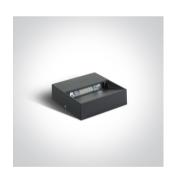

## **Product Datasheet**

13 Wall & Ceiling LED>Square Indoor/Outdoor Wall Dark Lights Die cast

67359A/AN/W

4W LED wall light, IP54, ideal for both indoor and outdoor installation.

Supplied with non-dimmable LED driver.

## **Physical Specification**

| Item Group        | 13 Wall & Ceiling LED                           |
|-------------------|-------------------------------------------------|
| Family            | Square Indoor/Outdoor Wall Dark Lights Die cast |
| Order Code        | 67359A/AN/W                                     |
| Colour            | Anthracite                                      |
| Material          | Die Cast                                        |
| Diffuser Material | Glass                                           |
| Shape             | Rectangular                                     |
|                   |                                                 |