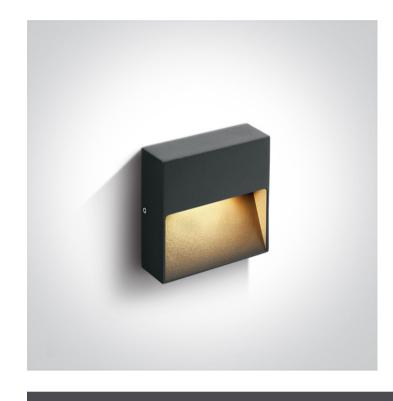

## **Product Datasheet**

13 Wall & Ceiling LED>Square Indoor/Outdoor Wall Dark Lights Die cast

67359A/AN/W

4W LED wall light, IP54, ideal for both indoor and outdoor installation.

Supplied with non-dimmable LED driver.

## **Physical Specification**

| Item Group        | 13 Wall & Ceiling LED                           |
|-------------------|-------------------------------------------------|
| Family            | Square Indoor/Outdoor Wall Dark Lights Die cast |
| Order Code        | 67359A/AN/W                                     |
| Colour            | Anthracite                                      |
| Material          | Die Cast                                        |
| Diffuser Material | Glass                                           |
| Shape             | Rectangular                                     |
|                   |                                                 |

| Length                     | 100mm        |
|----------------------------|--------------|
| Width                      | 100mm        |
| Height                     | 30mm         |
| Surface Wall               | Yes          |
| Indoor                     | Yes          |
| Outdoor                    | Yes          |
|                            |              |
|                            |              |
| Electrical Characteristics |              |
| Gear                       | Built In     |
|                            |              |
| Fitting + Driver           |              |
| Input Voltage              | 100-240V     |
| 50 Hz                      | Yes          |
| 60 Hz                      | Yes          |
| Safety Class               |              |
| Power(Watts)               | 4W           |
| IP Rating                  | IP54         |
| Light Source               | LED built in |