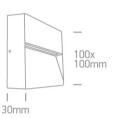

| Length                     | 100mm        |
|----------------------------|--------------|
| Width                      | 100mm        |
| Height                     | 30mm         |
| Surface Wall               | Yes          |
| Indoor                     | Yes          |
| Outdoor                    | Yes          |
|                            |              |
|                            |              |
| Electrical Characteristics |              |
| Gear                       | Built In     |
|                            |              |
| Fitting + Driver           |              |
| Input Voltage              | 100-240V     |
| 50 Hz                      | Yes          |
| 60 Hz                      | Yes          |
| Safety Class               |              |
| Power(Watts)               | 4W           |
| IP Rating                  | IP54         |
| Light Source               | LED built in |