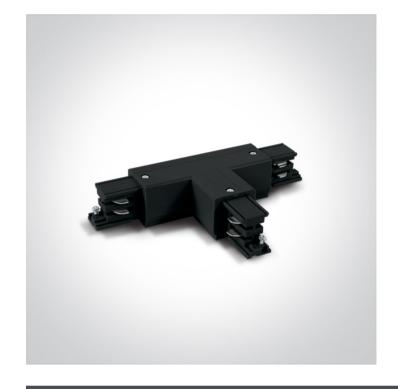

## **Product Datasheet**

www.1-light.eu

10 Tracks & Magnetic>Square Track Accessories

41016A/B

16A Black T for track 40003A.

**←** ↑ (€

Downloads

Dimensions

## Physical Specification

| Item Group | 10 Tracks & Magnetic     |
|------------|--------------------------|
| Family     | Square Track Accessories |
| Order Code | 41016A/B                 |
| Colour     | Black                    |
| Material   | Plastic                  |
| Shape      | Rectangular              |
| Length     | 170mm                    |