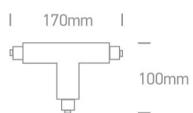

## Physical Specification

| Item Group | 10 Tracks & Magnetic     |
|------------|--------------------------|
| Family     | Square Track Accessories |
| Order Code | 41016A/B                 |
| Colour     | Black                    |
| Material   | Plastic                  |
| Shape      | Rectangular              |
| Length     | 170mm                    |

| Height        | 100mm |
|---------------|-------|
| Track mounted | Yes   |
| Indoor        | Yes   |
| Adjustable    | No    |

| Packing Info |               |
|--------------|---------------|
| Box Weight   | 0,16Kg        |
| Pcs/Carton   | 25            |
| Barcode      | 5291889035831 |
| HS Code      | 9405920090    |