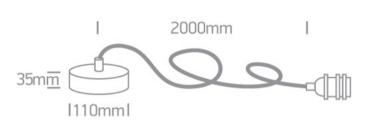

### 17 Pendants>Decorative E27

0990/BBS

E27 50W Decorative 2 meter Rope, IP20.

Complies with standard EN60598-1 and any other specific standards.

Downloads

Dimensions

#### **Physical Specification**

| Item Group        | 17 Pendants    |
|-------------------|----------------|
| Family            | Decorative E27 |
| Order Code        | 0990/BBS       |
| Colour            | Brushed Brass  |
| Shape             | Circular       |
| Height            | 35mm           |
| Diameter          | 110mm          |
| Suspended Ceiling | Yes            |
| Indoor            | Yes            |
| Adjustable        | No             |