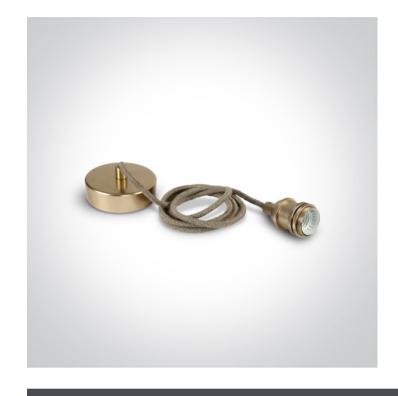

### 17 Pendants>Decorative E27

0990/BBS

E27 50W Decorative 2 meter Rope, IP20.

Complies with standard EN60598-1 and any other specific standards.

Downloads

Dimensions

#### **Physical Specification**

| Item Group        | 17 Pendants    |
|-------------------|----------------|
| Family            | Decorative E27 |
| Order Code        | 0990/BBS       |
| Colour            | Brushed Brass  |
| Shape             | Circular       |
| Height            | 35mm           |
| Diameter          | 110mm          |
| Suspended Ceiling | Yes            |
| Indoor            | Yes            |
| Adjustable        | No             |