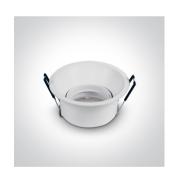

### 11105TG/W

Dark Light Recessed Round adjustable MR16 spot with GU10 lampholder.

Complies with standard EN60598-1 and any other specific standards.

Downloads

Dimensions

#### Physical Specification

| Item Group | 03 Recessed Spots Adjustable |
|------------|------------------------------|
| Family     | The Dark Light Round Spots   |
| Order Code | 11105TG/W                    |
| Colour     | White                        |
| Material   | Die Cast                     |
| Shape      | Circular                     |
| Height     | 43mm                         |
|            |                              |