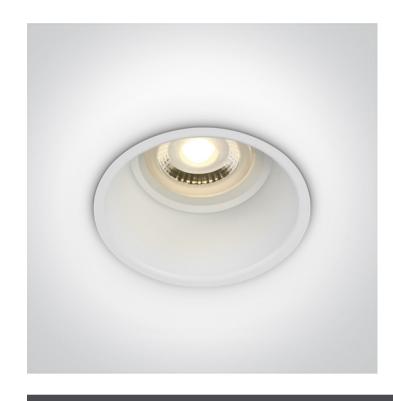

### 11105TG/W

Dark Light Recessed Round adjustable MR16 spot with GU10 lampholder.

Complies with standard EN60598-1 and any other specific standards.

Downloads

Dimensions

#### Gallery