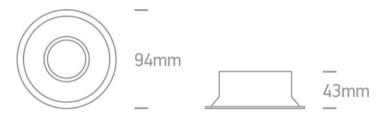

#### Physical Specification

| Item Group | 03 Recessed Spots Adjustable |
|------------|------------------------------|
| Family     | The Dark Light Round Spots   |
| Order Code | 11105TG/W                    |
| Colour     | White                        |
| Material   | Die Cast                     |
| Shape      | Circular                     |
| Height     | 43mm                         |
|            |                              |

| Diameter                   | 94mm             |
|----------------------------|------------------|
| Cutout Hole Diameter       | 85mm             |
| Recessed Ceiling           | Yes              |
| Depth Required             | 110mm            |
| Indoor                     | Yes              |
| Adjustable                 | 1 Direction      |
|                            |                  |
| Electrical Characteristics |                  |
|                            |                  |
| Gear                       | No               |
| Fitting + Driver           |                  |
| Fitting + Driver           |                  |
| Input Voltage              | 100-240V         |
| 50 Hz                      | Yes              |
| 60 Hz                      | Yes              |
| Safety Class               |                  |
| Power(Watts)               | 10W              |
| IP Rating                  | IP20             |
| Light Source               | Replaceable lamp |
| Lamp Holder                | GU10             |
| Number of Lamps            | 1                |
| Dimmable                   | N/A              |
| Cable Length               | 15cm             |
| F Mark                     | F                |
|                            |                  |
| Ilumination Data           |                  |
| When it at it is Dispussed |                  |
| Illumination Diagram       |                  |
| Dark Light                 | Yes              |
|                            |                  |
| Packing Info               |                  |
| Box Length                 | 10,5cm           |
|                            |                  |