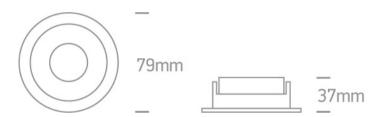

#### **Physical Specification**

| Item Group           | 01 Recessed Spots Fixed   |
|----------------------|---------------------------|
| Family               | The Chill Out Range Round |
| Order Code           | 10105M/B/CU               |
| Colour               | Black-Copper              |
| Material             | Aluminium                 |
| Shape                | Circular                  |
| Height               | 37mm                      |
| Diameter             | 79mm                      |
| Cutout Hole Diameter | 70mm                      |
| Recessed Ceiling     | Yes                       |
| Depth Required       | 120mm                     |
| Indoor               | Yes                       |