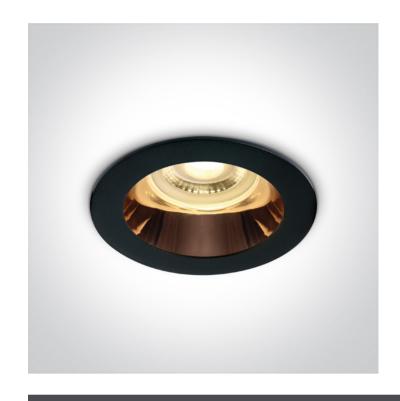

### 10105M/B/CU

Black Body Copper Reflector Dark Light Recessed MR16 spot with GU10 lampholder.

Complies with standard EN60598-1 and any other specific standards.

Downloads

Dimensions

#### **Physical Specification**

| Item Group           | 01 Recessed Spots Fixed   |
|----------------------|---------------------------|
| Family               | The Chill Out Range Round |
| Order Code           | 10105M/B/CU               |
| Colour               | Black-Copper              |
| Material             | Aluminium                 |
| Shape                | Circular                  |
| Height               | 37mm                      |
| Diameter             | 79mm                      |
| Cutout Hole Diameter | 70mm                      |
| Recessed Ceiling     | Yes                       |
| Depth Required       | 120mm                     |
| Indoor               | Yes                       |