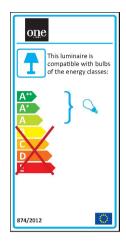

t Voltage    | 100-240V         |
| 50 Hz            | Yes              |
| 60 Hz            | Yes              |
| Safety Class     |                  |
| Power(Watts)     | 10W              |
| IP Rating        | IP20             |
| Light Source     | Replaceable lamp |
| Lamp Holder      | GU10             |
| Number of Lamps  | 1                |
| Dimmable         | N/A              |
| Cable Length     | 15cm             |
| F Mark           | F                |

#### Illumination Data

Illumination Diagram



Yes

| Box Length | 10cm    |
|------------|---------|
| Box Width  | 10cm    |
| Box Height | 10cm    |
| Box Weight | 0,183kg |



| Pcs/Carton | 50            |
|------------|---------------|
| Barcode    | 5291889053194 |
| HS Code    | 9405409900    |

#### Energy Label



#### Certification & Warranty

| Warranty      | 2 Years |
|---------------|---------|
| Wee Directive | Yes     |

## switch to one light!