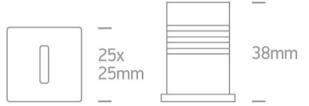

| Length               | 25mm |
|----------------------|------|
| Width                | 25mm |
| Height               | 35mm |
| Cutout Hole Diameter | 20mm |
| Recessed wall        | Yes  |
| Depth Required       | 50mm |
| Indoor               | Yes  |
| Adjustable           | No   |