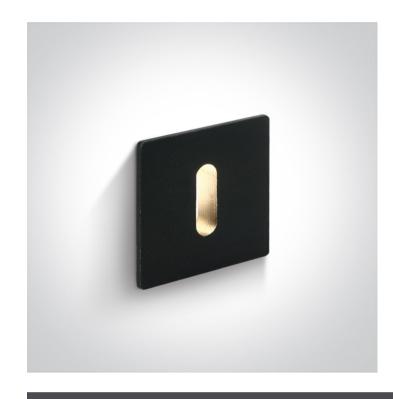

# **Product Datasheet**

www.1-light.eu

19 Wall Recessed & Inground>Indoor Decorative Wall Recessed

68004B/B/W

1W Wall Recessed LED Dark Light, IP20.

Requires 350mA driver.

Driver can not pass through cutout hole.

### **Physical Specification**

| Item Group | 19 Wall Recessed & Inground     |
|------------|---------------------------------|
| Family     | Indoor Decorative Wall Recessed |
| Order Code | 68004B/B/W                      |
| Colour     | Black                           |
| Material   | Die Cast                        |
| Shape      | Rectangular                     |

| Length               | 25mm |
|----------------------|------|
| Width                | 25mm |
| Height               | 35mm |
| Cutout Hole Diameter | 20mm |
| Recessed wall        | Yes  |
| Depth Required       | 50mm |
| Indoor               | Yes  |
| Adjustable           | No   |