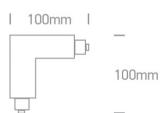

## Physical Specification

| Item Group | 10 Tracks & Magnetic     |
|------------|--------------------------|
| Family     | Square Track Accessories |
| Order Code | 41012A/B/R               |
| Colour     | Black                    |
| Material   | Plastic                  |
| Shape      | Rectangular              |
| Length     | 100mm                    |

| Height        | 100mm |
|---------------|-------|
| Track mounted | Yes   |
| Indoor        | Yes   |
| Adjustable    | No    |

| Packing Info |               |
|--------------|---------------|
| Box Weight   | 0,12Kg        |
| Pcs/Carton   | 25            |
| Barcode      | 5291889035824 |
| HS Code      | 9405920090    |