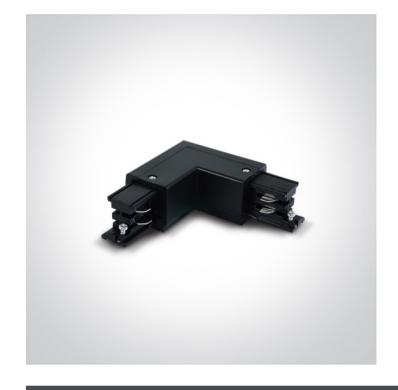

## **Product Datasheet**

www.1-light.eu

10 Tracks & Magnetic>Square Track Accessories

41012A/B/R

16A Black Corner Right for track 40003A.

**←** ↑ (€

Downloads

Dimensions

## Physical Specification

| Item Group | 10 Tracks & Magnetic     |
|------------|--------------------------|
| Family     | Square Track Accessories |
| Order Code | 41012A/B/R               |
| Colour     | Black                    |
| Material   | Plastic                  |
| Shape      | Rectangular              |
| Length     | 100mm                    |