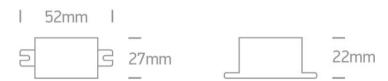

Downloads

Dimensions

## **Physical Specification**

| Item Group | 23 LED Drivers                       |
|------------|--------------------------------------|
| Family     | Mini Series Drivers Constant Current |
| Order Code | 89004                                |
| Material   | Plastic                              |
| Shape      | Rectangular                          |
| Length     | 52mm                                 |
| Width      | 27mm                                 |
| Height     | 22mm                                 |
| Indoor     | Yes                                  |
| Outdoor    | Yes                                  |