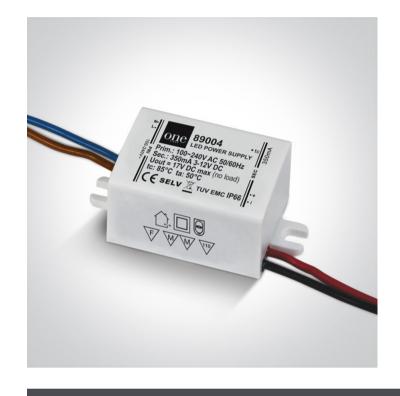

www.1-light.eu

23 LED Drivers>Mini Series Drivers Constant Current

89004

IP66 Constant current LED driver, non-dimmable, for 350mA LED spots / LED fittings, 1-4W.

Complies with standard EN61347-1 and any other specific standards.

## **Physical Specification**

| Item Group | 23 LED Drivers                       |
|------------|--------------------------------------|
| Family     | Mini Series Drivers Constant Current |
| Order Code | 89004                                |
| Material   | Plastic                              |
| Shape      | Rectangular                          |
| Length     | 52mm                                 |
| Width      | 27mm                                 |
| Height     | 22mm                                 |
| Indoor     | Yes                                  |
| Outdoor    | Yes                                  |

**Electrical Characteristics** 

| Gear                |                                                |
|---------------------|------------------------------------------------|
| Gear Type           | Led Driver                                     |
| Input Voltage       | 100-240V                                       |
| 50 Hz               | Yes                                            |
| 60 Hz               | Yes                                            |
| Power(Watts)        | 1-4W                                           |
| Power Factor        | 0,5                                            |
| Constant Current    | Yes                                            |
| 350mA               | 3-12V                                          |
| IP Rating           | IP66                                           |
| Safety Class        |                                                |
| Dimmable            | No                                             |
| Ambient Temp        | 55°C                                           |
| Operating Temp      | 85°C                                           |
| Housing Material    | Plastic                                        |
| Output Terminal     | Cable                                          |
| Fast Connector      | Yes                                            |
| Fast Connector Type | One Light 350/500                              |
| Brand               | One Light Ltd                                  |
| Protection          | Short Circuit / Overload / Overheat Protection |
|                     |                                                |
| Packing Info        |                                                |
| Pac/Carton          | 200                                            |
| Pcs/Carton          | 200                                            |
| Barcode             | 5291889041054                                  |
| HS Code             | 8504318090                                     |