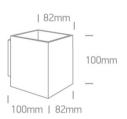

## Dimensions

## **Physical Specification**

| Item Group   | 12 Wall & Ceiling                   |
|--------------|-------------------------------------|
| Family       | G9 Decorative Wall Lights Aluminium |
| Order Code   | 6017A/W                             |
| Colour       | White                               |
| Material     | Aluminium                           |
| Shape        | Rectangular                         |
| Length       | 100mm                               |
| Width        | 82mm                                |
| Height       | 100mm                               |
| Surface Wall | Yes                                 |
| Indoor       | Yes                                 |
| Adjustable   | No                                  |