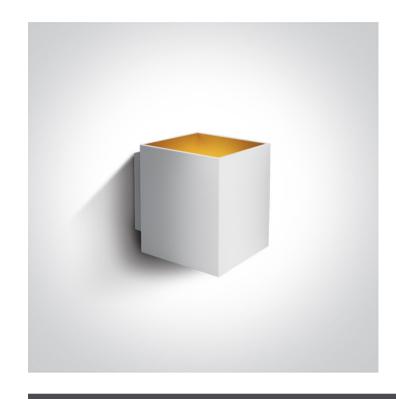

## **Product Datasheet**

12 Wall & Ceiling>G9 Decorative Wall Lights Aluminium

6017A/W

30W G9 Aluminium Decorative Wall Lights.

Complies with standard EN60598-1 and any other specific standards.

Downloads

## **Physical Specification**

| Item Group   | 12 Wall & Ceiling                   |
|--------------|-------------------------------------|
| Family       | G9 Decorative Wall Lights Aluminium |
| Order Code   | 6017A/W                             |
| Colour       | White                               |
| Material     | Aluminium                           |
| Shape        | Rectangular                         |
| Length       | 100mm                               |
| Width        | 82mm                                |
| Height       | 100mm                               |
| Surface Wall | Yes                                 |
| Indoor       | Yes                                 |
| Adjustable   | No                                  |