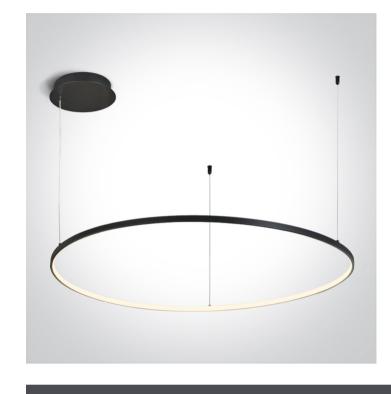

www.1-light.eu

New 2025 Edition 2>Decorative

63150/B/W

48W LED pendant, suitable for residential and commercial applications.

Complete with dimmable driver.

Complies with standard EN60598-1 and any other specific standards.

## **Physical Specification**

| Item Group        | New 2025 Edition 2 |
|-------------------|--------------------|
| Family            | Decorative         |
| Order Code        | 63150/B/W          |
| Colour            | Black              |
| Material          | Aluminium          |
| Shape             | Circular           |
| Height            | 1500mm             |
| Diameter          | 1000mm             |
| Suspended Ceiling | Yes                |
| Indoor            | Yes                |