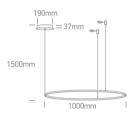

## Dimensions

## **Physical Specification**

| Item Group        | New 2025 Edition 2 |
|-------------------|--------------------|
| Family            | Decorative         |
| Order Code        | 63150/B/W          |
| Colour            | Black              |
| Material          | Aluminium          |
| Shape             | Circular           |
| Height            | 1500mm             |
| Diameter          | 1000mm             |
| Suspended Ceiling | Yes                |
| Indoor            | Yes                |