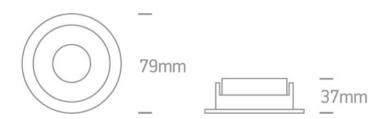

#### **Physical Specification**

| Product Type         | Fitting                   |
|----------------------|---------------------------|
| Item Group           | 01 Recessed Spots Fixed   |
| Family               | The Chill Out Range Round |
| Order Code           | 10105M/W/B                |
| Colour               | White-Black               |
| Material             | Aluminium                 |
| Shape                | Circular                  |
| Height               | 37mm                      |
| Diameter             | 79mm                      |
| Cutout Hole Diameter | 70mm                      |
| Recessed Ceiling     | Yes                       |
| Depth Required       | 120mm                     |