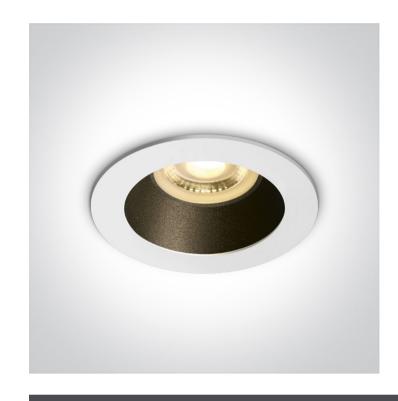

# 10105M/W/B

White Body Black Reflector Dark Light Recessed MR16 spot with GU10 lampholder.

Complies with standard EN60598-1 and any other specific standards.

Downloads

Dimensions

#### **Physical Specification**

| Product Type         | Fitting                   |
|----------------------|---------------------------|
| Item Group           | 01 Recessed Spots Fixed   |
| Family               | The Chill Out Range Round |
| Order Code           | 10105M/W/B                |
| Colour               | White-Black               |
| Material             | Aluminium                 |
| Shape                | Circular                  |
| Height               | 37mm                      |
| Diameter             | 79mm                      |
| Cutout Hole Diameter | 70mm                      |
| Recessed Ceiling     | Yes                       |
| Depth Required       | 120mm                     |