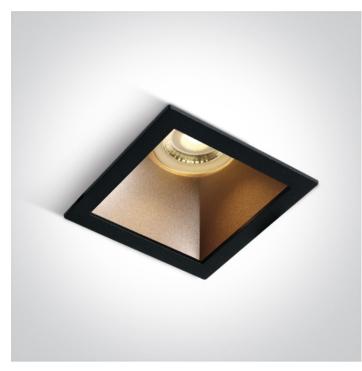

### 01 Recessed Spots Fixed>The Chill Out Range Square

Black Body Brass Reflector Dark Light Recessed MR16 spot with GU10 lampholder.

Complies with standard EN60598-1 and any other specific standards.

| Downloads              | Dimensions                     |
|------------------------|--------------------------------|
|                        | 84mm I<br>84mm<br>84mm<br>45mm |
| Physical Specification |                                |
| Item Group             | 01 Recessed Spots Fixed        |
| Family                 | The Chill Out Range Square     |

Order Code

Colour

Material

Shape

Length

**Black-Brass** 

50105M/B/BS

Aluminium

Rectangular

84mm

| Width              | 84mm |
|--------------------|------|
| Height             | 45mm |
| Cutout Hole Width  | 76mm |
| Cutout Hole Length | 76mm |
| Recessed Ceiling   | Yes  |

| Depth Required | 130mm |
|----------------|-------|
| Indoor         | Yes   |
| Adjustable     | No    |