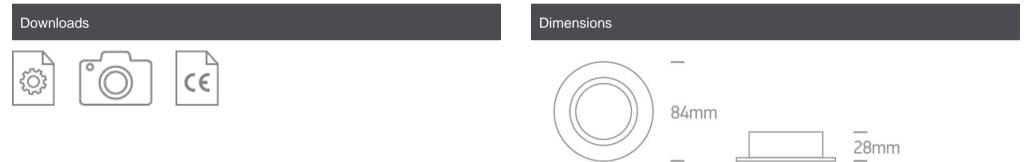

#### Family

The Round Clip in Range

| Order Code | 11105A1/W |
|------------|-----------|
| Colour     | White     |
| Material   | Aluminium |
| Shape      | Circular  |
| Height     | 28mm      |

| Diameter             | 84mm        |
|----------------------|-------------|
| Cutout Hole Diameter | 68mm        |
| Recessed Ceiling     | Yes         |
| Depth Required       | 120mm       |
| Indoor               | Yes         |
| Adjustable           | 1 Direction |