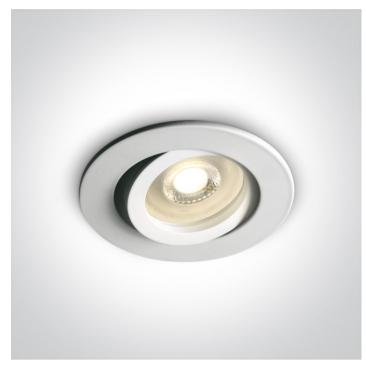

#### 03 Recessed Spots Adjustable>The Round Clip in Range

Round Clip in System Range Recessed adjustable MR16 spot with GU10 lampholder.

Complies with standard EN60598-1 and any other specific standards.

#### Gallery

**Physical Specification** 

Item Group

03 Recessed Spots Adjustable

#### Family

The Round Clip in Range

| Order Code | 11105A1/W |
|------------|-----------|
| Colour     | White     |
| Material   | Aluminium |
| Shape      | Circular  |
| Height     | 28mm      |

| Diameter             | 84mm        |
|----------------------|-------------|
| Cutout Hole Diameter | 68mm        |
| Recessed Ceiling     | Yes         |
| Depth Required       | 120mm       |
| Indoor               | Yes         |
| Adjustable           | 1 Direction |