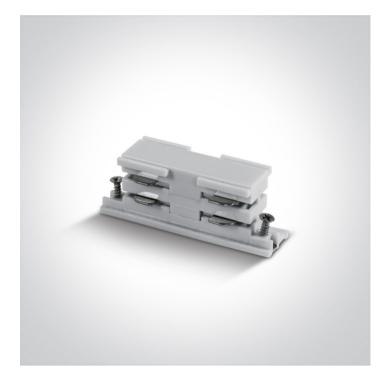

### 41008A/W

| 16A White connector | for | track | 40003A. |
|---------------------|-----|-------|---------|
|---------------------|-----|-------|---------|

| Downloads | Dimensions |
|-----------|------------|
| °O CE     | 70mm I     |

#### Related items

40003A/W

Physical Specification

Product Type

| Item Group | 11 Tracks                |
|------------|--------------------------|
| Family     | Square Track Accessories |
| Order Code | 41008A/W                 |
| Colour     | White                    |
| Material   | Plastic                  |
| Shape      | Rectangular              |

| Length        | 70mm |
|---------------|------|
| Height        | 26mm |
| Track mounted | Yes  |
| Indoor        | Yes  |
| Adjustable    | No   |