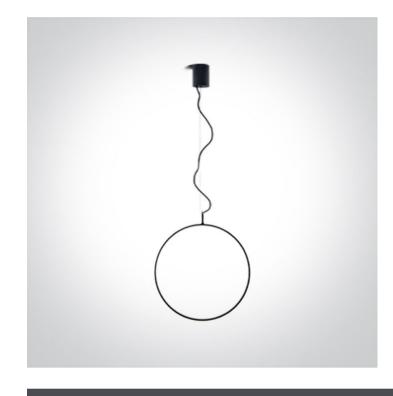

Dimensions

## **Physical Specification**

| Item Group        | New 2025 Edition 2 |
|-------------------|--------------------|
| Family            | Decorative         |
| Order Code        | 63152A/B/W         |
| Colour            | Black              |
| Material          | Aluminium          |
| Shape             | Circular           |
| Diameter          | 400mm              |
| Suspended Ceiling | Yes                |
| Indoor            | Yes                |