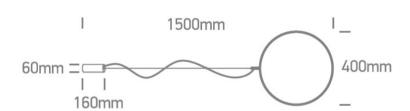

## **Product Datasheet**

www.1-light.eu

New 2025 Edition 2>Decorative

63152A/B/W



20W LED suspended light.

Complete with dimmable driver.

Complies with standard EN60598-1 and any other specific standards.





Downloads







Dimensions



## **Physical Specification**

| Item Group        | New 2025 Edition 2 |
|-------------------|--------------------|
| Family            | Decorative         |
| Order Code        | 63152A/B/W         |
| Colour            | Black              |
| Material          | Aluminium          |
| Shape             | Circular           |
| Diameter          | 400mm              |
| Suspended Ceiling | Yes                |
| Indoor            | Yes                |

**Electrical Characteristics** 

| Light Efficiency | 70lm/W |  |
|------------------|--------|--|
| CRI              | 80     |  |

| Packing Info |   |  |  |
|--------------|---|--|--|
|              |   |  |  |
| Pcs/Carton   | 1 |  |  |

| Certification & Warranty |         |
|--------------------------|---------|
| Warranty