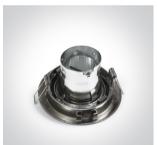

## 10105CJ/MC/5

Recessed Dark light MR16 spot with GU5.3 lampholder.

Complies with standard EN60598-1 and any other specific standards.

Downloads

Dimensions

#### **Physical Specification**

| Product Type | Fitting                 |
|--------------|-------------------------|
| Item Group   | 01 Recessed Spots Fixed |
| Family       | The Bathroom Range      |
| Order Code   | 10105CJ/MC/5            |
| Colour       | Brushed Chrome          |
| Material     | Die Cast                |
| Shape        | Circular                |

| Height               | 65mm  |
|----------------------|-------|
| Diameter             | 118mm |
| Cutout Hole Diameter | 102mm |
| Recessed Ceiling     | Yes   |
| Depth Required       | 120mm |
| Indoor               | Yes   |
| Adjustable           | No    |
|                      |       |