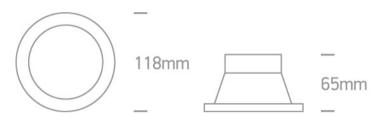

| Height               | 65mm  |
|----------------------|-------|
| Diameter             | 118mm |
| Cutout Hole Diameter | 102mm |
| Recessed Ceiling     | Yes   |
| Depth Required       | 120mm |
| Indoor               | Yes   |
| Adjustable           | No    |
|                      |       |