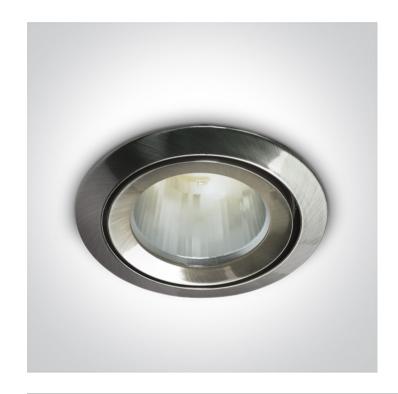

## 10105CJ/MC/5

Recessed Dark light MR16 spot with GU5.3 lampholder.

Complies with standard EN60598-1 and any other specific standards.

Downloads

Dimensions

#### **Physical Specification**

| Product Type | Fitting                 |
|--------------|-------------------------|
| Item Group   | 01 Recessed Spots Fixed |
| Family       | The Bathroom Range      |
| Order Code   | 10105CJ/MC/5            |
| Colour       | Brushed Chrome          |
| Material     | Die Cast                |
| Shape        | Circular                |