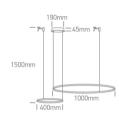

#### Dimensions

#### **Physical Specification**

| Item Group | New 2025 Edition 2 |
|------------|--------------------|
| Family     | Decorative         |
| Order Code | 63150A/B/W         |
| Colour     | Black              |
| Material   | Aluminium          |
| Shape      | Circular           |
| Height     | 1500mm             |

| Diameter          | 400mm+1000mm |
|-------------------|--------------|
| Suspended Ceiling | Yes          |
| Indoor            | Yes          |

**Electrical Characteristics** 

Built In

| Fitting + Driver |                  |
|------------------|------------------|
| Input Voltage    | 220-240V         |
| 50 Hz            | Yes              |
| 60 Hz            | Yes              |
| Safety Class     |                  |
| Power(Watts)     | 65W              |
| IP Rating        | IP20             |
| Light Source     | LED built in     |
| Dimmable         | Yes              |
| Dimmer type      | Triac            |
| F Mark           | F                |
|                  |                  |
| Fitting          |                  |
| Input Type       | Constant Current |
| IP Rating        | IP20             |
| Light Source     | LED built in     |
| LED Type         | SMD              |
|                  |                  |
| Gear             |                  |
| Gear Type        | Led Driver       |
| Input Voltage    | 220-240V         |
| 50 Hz            | Yes              |
| 60 Hz            | Yes              |
| Output           | 2x700mA          |