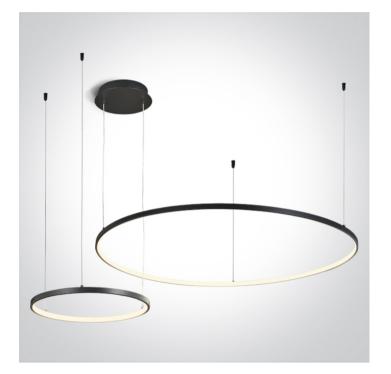

### 63150A/B/W

65W LED pendant, suitable for residential and commercial applications.

Complete with 2 x dimmable drivers.

Complies with standard EN60598-1 and any other specific standards.

#### **Physical Specification**

| Item Group | New 2025 Edition 2 |
|------------|--------------------|
| Family     | Decorative         |
| Order Code | 63150A/B/W         |
| Colour     | Black              |
| Material   | Aluminium          |
| Shape      | Circular           |
| Height     | 1500mm             |

| Diameter          | 400mm+1000mm |
|-------------------|--------------|
| Suspended Ceiling | Yes          |
| Indoor            | Yes          |

**Electrical Characteristics** 

Built In

| Fitting + Driver |                  |
|------------------|------------------|
| Input Voltage    | 220-240V         |
| 50 Hz            | Yes              |
| 60 Hz            | Yes              |
| Safety Class     |                  |
| Power(Watts)     | 65W              |
| IP Rating        | IP20             |
| Light Source     | LED built in     |
| Dimmable         | Yes              |
| Dimmer type      | Triac            |
| F Mark           | F                |
|                  |                  |
| Fitting          |                  |
| Input Type       | Constant Current |
| IP Rating        | IP20             |
| Light Source     | LED built in     |
| LED Type         | SMD              |
|                  |                  |
| Gear             |                  |
| Gear Type        | Led Driver       |
| Input Voltage    | 220-240V         |
| 50 Hz            | Yes              |
| 60 Hz            | Yes              |
| Output           | 2x700mA          |