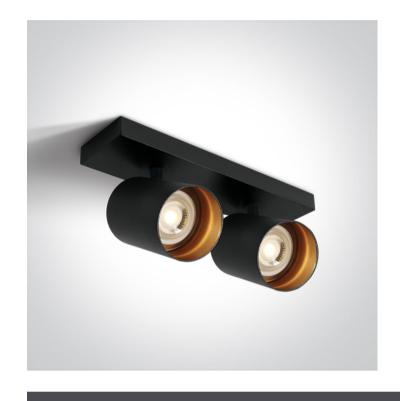

## 65205N/B

2x10W Retro surface wall and ceiling decorative MR16 GU10 Spot.

Complies with standard EN60598-1 and any other specific standards.

#### **Physical Specification**

| Product Type    | Fitting              |
|-----------------|----------------------|
| Item Group      | 18 Decorative        |
| Family          | The Retro GU10 Spots |
| Order Code      | 65205N/B             |
| Colour          | Black                |
| Material        | Aluminium            |
| Shape           | Rectangular          |
| Length          | 260mm                |
| Width           | 70mm                 |
| Height          | 20mm                 |
| Surface Ceiling | Yes                  |
| Surface Wall    | Yes                  |

| Indoor                      | Yes              |
|-----------------------------|------------------|
| Adjustable                  | 2 Directions     |
|                             |                  |
| Electrical Characteristics  |                  |
| Liectrical Grianacteristics |                  |
| Gear                        | No               |
|                             |                  |
| Fitting + Driver            |                  |
| Input Voltage               | 100-240V         |
| 50 Hz                       | Yes              |
| 60 Hz                       | Yes              |
| Safety Class                |                  |
| Power(Watts)                | 2x10W            |
| IP Rating                   | IP20             |
| Light Source                | Replaceable lamp |
| Lamp Holder                 | GU10             |
| Number of Lamps             | 2                |
| Dimmable                    | N/A              |
| F Mark                      | F                |
|                             |                  |
| llumination Data            |                  |
|                             |                  |
| Illumination Diagram        |                  |
| Dark Light                  | Yes              |
|                             |                  |
| Packing Info                |                  |
| Box Length                  | 30,5cm           |
| Box Width                   | 12,5cm           |
| Box Height                  | 8,5cm            |
| Box Weight                  | 1,020kg          |
| Pcs/Carton                  | 12               |
| Barcode                     | 5291889055648    |
|                             |                  |