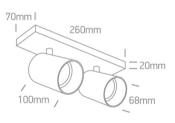

#### Dimensions

#### **Physical Specification**

| Product Type    | Fitting              |
|-----------------|----------------------|
| Item Group      | 18 Decorative        |
| Family          | The Retro GU10 Spots |
| Order Code      | 65205N/B             |
| Colour          | Black                |
| Material        | Aluminium            |
| Shape           | Rectangular          |
| Length          | 260mm                |
| Width           | 70mm                 |
| Height          | 20mm                 |
| Surface Ceiling | Yes                  |
| Surface Wall    | Yes                  |