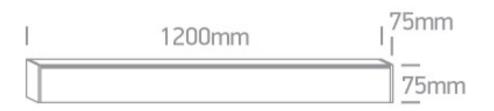

#### Physical Specification Item Group 11 Office & Kitchen LED Linear Profiles Large size Family Order Code 38160A/B/W Colour Black Material Aluminium PC **Diffuser Material** Shape Rectangular 1200mm Length Width 75mm Height 75mm Surface Ceiling Yes Suspended Ceiling Yes Indoor Yes Adjustable No **Electrical Characteristics** Gear Built In Fitting + Driver Input Voltage 220-240V 50 Hz Yes 60 Hz Yes Safety Class Power(Watts)