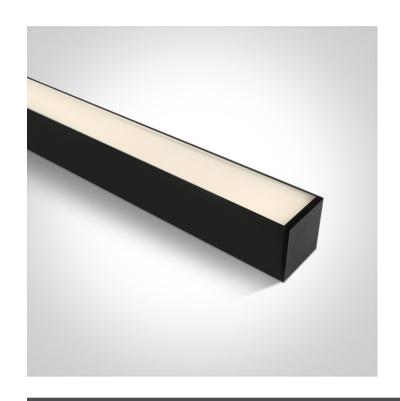

#### Gallery

#### 38160A/B/W

40W UGR19 Surface and suspended linear LED with diffuser, ideal for offices. Complete with 1000mA driver, 4pcs fixing clips & 4pcs connectors.

Complies with standard EN60598-1 and any other specific standards.