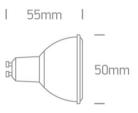

#### Dimensions

#### **Physical Specification**

| Item Group | 25 Lamps          |
|------------|-------------------|
| Family     | MR16 GU10 COB LED |
| Order Code | 7306CG/W          |
| Shape      | Circular          |
| Height     | 55mm              |
| Diameter   | 50mm              |