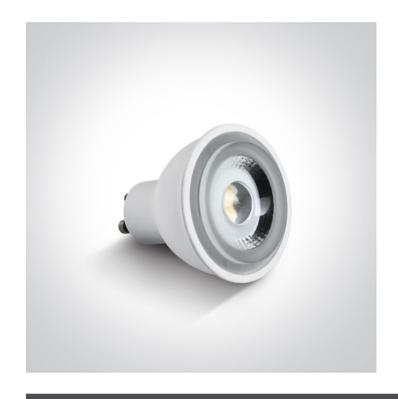

### 7306CG/W

MR16 COB LED GU10 6W 230V AC lamp.

Suitable for residential and commercial applications.

Complies with standard EN62560 and any other specific standards.

#### Gallery