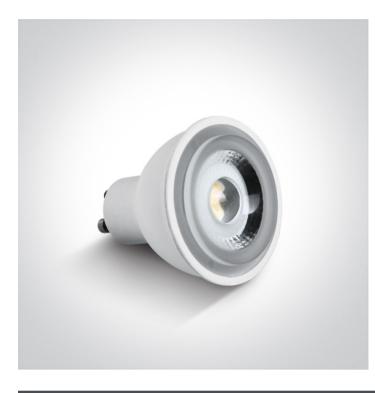

### 7306CGD/W

MR16 GU10 Triac dimmable COB LED 6W 230V AC lamp.

Suitable for residential and commercial applications.

Complies with standard EN62560 and any other specific standards.

#### Gallery