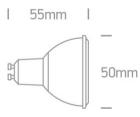

#### MR16 GU10 COB LED Dimmable

| Order Code | 7306CGD/W |
|------------|-----------|
| Shape      | Circular  |
| Height     | 55mm      |
| Diameter   | 50mm      |

| Gear          | No               |
|---------------|------------------|
|               |                  |
| Lamp          |                  |
| Input Type    | Constant Current |
| Input Voltage | 220-240V         |
| 50 Hz         | Yes              |
| 60 Hz         | Yes              |
| Power(Watts)  | 6W               |
| IP Rating     | IP20             |
| Lamp Type     | LED              |
| Lamp Holder   | GU10             |
| LED Type      | СОВ              |
| LED Brand     | Sanan            |
| Dimmable      | Yes              |
| Dimmer type   | Triac            |