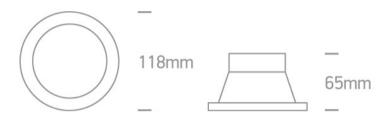

| Height               | 65mm  |
|----------------------|-------|
| Diameter             | 118mm |
| Cutout Hole Diameter | 102mm |
| Recessed Ceiling     | Yes   |
| Depth Required       | 120mm |
| Indoor               | Yes   |
| Adjustable           | No    |
|                      |       |