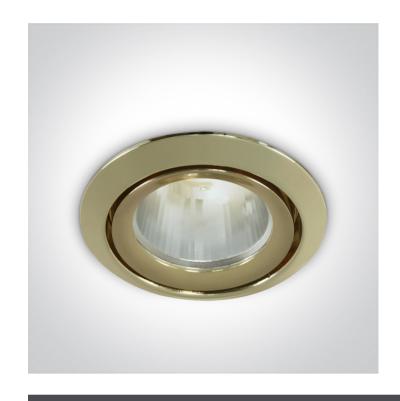

### 10105CJ/BS/5

Recessed Dark light MR16 spot with GU5.3 lampholder.

Complies with standard EN60598-1 and any other specific standards.

Downloads

Dimensions

#### Gallery

#### **Physical Specification**

| Product Type | Fitting                 |
|--------------|-------------------------|
| Item Group   | 01 Recessed Spots Fixed |
| Family       | The Bathroom Range      |
| Order Code   | 10105CJ/BS/5            |
| Colour       | Brass                   |
| Material     | Die Cast                |
| Shape        | Circular                |

| Height               | 65mm  |
|----------------------|-------|
| Diameter             | 118mm |
| Cutout Hole Diameter | 102mm |
| Recessed Ceiling     | Yes   |
| Depth Required       | 120mm |
| Indoor               | Yes   |
| Adjustable           | No    |
|                      |       |