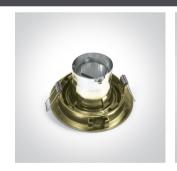

#### Gallery

#### **Physical Specification**

| Product Type | Fitting                 |
|--------------|-------------------------|
| Item Group   | 01 Recessed Spots Fixed |
| Family       | The Bathroom Range      |
| Order Code   | 10105CJ/BS/5            |
| Colour       | Brass                   |
| Material     | Die Cast                |
| Shape        | Circular                |