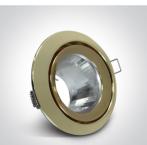

#### Gallery

#### **Physical Specification**

| Product Type | Fitting                 |
|--------------|-------------------------|
| Item Group   | 01 Recessed Spots Fixed |
| Family       | The Bathroom Range      |
| Order Code   | 10105CJ/BS/5            |
| Colour       | Brass                   |
| Material     | Die Cast                |
| Shape        | Circular                |