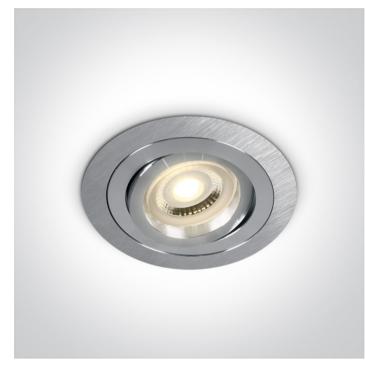

# 03 Recessed Spots Adjustable>The Dual Ring GU10 Range

Recessed adjustable MR16 spot with GU10 lamp holder.

Complies with standard EN60598-1 and any other specific standards.

| Downloads              | Dimensions                   |
|------------------------|------------------------------|
|                        | 92mm                         |
| Physical Specification |                              |
| Product Type           | Fitting                      |
| Item Group             | 03 Recessed Spots Adjustable |

Family

Order Code

Colour

Material

Shape

The Dual Ring GU10 Range

11105ABG/AL

Aluminium

Aluminium

Circular

| Height               | 30mm  |
|----------------------|-------|
| Diameter             | 92mm  |
| Cutout Hole Diameter | 80mm  |
| Recessed Ceiling     | Yes   |
| Depth Required       | 100mm |

| Indoor     | Yes          |
|------------|--------------|
| Adjustable | 2 Directions |

### **Electrical Characteristics**

| Gear             | No               |
|------------------|------------------|
|                  |                  |
| Fitting + Driver |                  |
| Input Voltage    | 100-240V         |
| 50 Hz            | Yes              |
| 60 Hz            | Yes              |
| Safety Class     |                  |
| Power(Watts)     | 50W              |
| IP Rating        | IP20             |
| Light Source     | Replaceable lamp |
| Lamp Holder      | GU10             |
| Number of Lamps  | 1                |
| Dimmable         | N/A              |
| Cable Length     | 15cm             |
| F Mark           | F                |