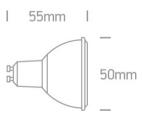

#### **Physical Specification**

| Item Group | 25 Lamps                   |
|------------|----------------------------|
| Family     | MR16 GU10 COB LED Dimmable |
| Order Code | 7306CGD/EW                 |
| Shape      | Circular                   |
| Height     | 55mm                       |
| Diameter   | 50mm                       |