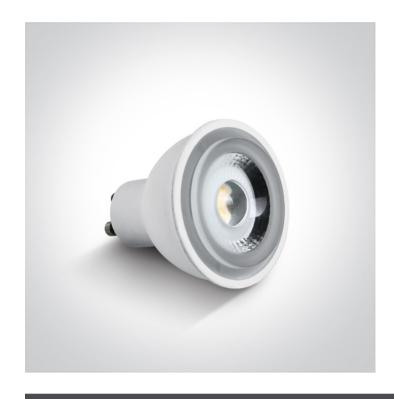

# 7306CGD/EW

MR16 GU10 Triac dimmable COB LED 6W 230V AC lamp.

Suitable for residential and commercial applications.

Complies with standard EN62560 and any other specific standards.

Downloads

Dimensions

#### Gallery

#### **Physical Specification**

| Item Group | 25 Lamps                   |
|------------|----------------------------|
| Family     | MR16 GU10 COB LED Dimmable |
| Order Code | 7306CGD/EW                 |
| Shape      | Circular                   |
| Height     | 55mm                       |
| Diameter   | 50mm                       |